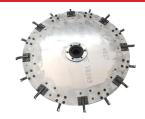

# **CUTTER TEETH OPTIONS**

# **SUPER BLADE PLUS**

- Soft soil, loam, sand
- ½-inch square teeth
- Carbide steel tips

## **SUPER XTRA ROCK TEETH**

- Dense clay, rocky soil
- ¾-inch square teeth
- Carbide steel tips