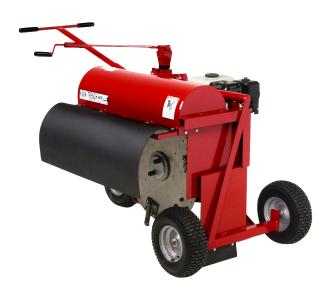

# **KWIK-TRENCH EARTH SAW**

#### The Kwik-Trench is an easy-to-use mini-trencher.

With its compact size and push-forward operation, users can maneuver into areas full-sized trenchers simply can't reach. Its efficient design speeds up shallow trenching projects and minimizes backfill time.

#### **Ideal applications:**

- Shallow Trenching
- Sprinkler System Installation
- Tree Root Cutting
- Silt Fencing
- Landscape Edging
- Wire Cable Installation