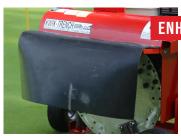

# **KWIK-TRENCH EARTH SAW**

#### The Kwik-Trench is an easy-to-use mini-trencher.

With its compact size and push-forward operation, users can maneuver into areas full-sized trenchers simply can't reach. Its efficient design speeds up shallow trenching projects and minimizes backfill time.

#### **Ideal applications:**

- Shallow Trenching
- Sprinkler System Installation
- Tree Root Cutting
- Silt Fencing
- Landscape Edging
- Wire Cable Installation

# **FEATURES & BENEFITS**



### **FASTER TRENCHING**

- Blade speeds up to 800 RPM
- Cutting speeds up to 30 feet per minute



### **EASY BACKFILLING**

- Uniformly deposits soil
- Simple soil shifting to backfill the trench



#### TURF PROTECTION

- Pneumatic tires
- Clean cutting ability with sharp blades



### **ENHANCED SAFETY**

- Protective shroud
- Debris containment shield



## **ADJUSTABLE CUTTING**

- Blades cut 1 to 4 inches wide
- Digs to an 8- or 12-inch depth



#### **OPTIONAL TRAILER**

- Easily move from job to job
- 10-gauge, diamondplated bed with spring axles and tilt lock

# **CUTTER TEETH OPTIONS**

# **SUPER BLADE PLUS**



- Soft soil, loam, sand
- ½-inch square teeth
- Carbide steel tips

## **SUPER XTRA ROCK TEETH**



- Dense clay, rocky soil
- ¾-inch square teeth
- Carbide steel tips

# **SPECIFICATIONS**

|                            | KT 200B                  | KT 2400B                                  |
|----------------------------|--------------------------|-------------------------------------------|
| Engine Brand/Model         | Honda GX160 OHV          |