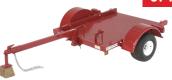

#### **OPTIONAL TRAILER**

- Easily move from job to job
- 10-gauge, diamondplated bed with spring axles and tilt lock