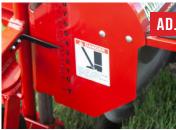

## **ADJUSTABLE CUTTING**

- Blades cut 1 to 4 inches wide
- Digs to an 8- or 12-inch depth